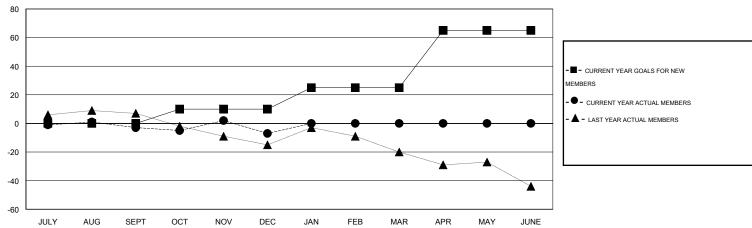

## GOALS AND ACTUAL MEMBERS CUMULATIVE

| DROPPED CLUBS: 0 |    | 11 CLUBS OF 55 ADDED 1 OR MORE NEW MEMBERS | GENDER DISTRIBUTION  MALE 957 (68.85%) |              |    |
|------------------|----|--------------------------------------------|----------------------------------------|--------------|----|
| DROPPED MEMBERS  |    |                                            | FEMALE                                 | 433 (31.15%) |    |
| DECEASED         | 1  | CLICK HERE FOR HEALTH_                     | FAMILY UNIT MEMBERS                    |              | 12 |
| OTHER            | 25 | ASSESSMENT DATA                            | HEAD OF HOUSEHOLD                      |              | 6  |
| TOTAL            | 26 |                                            | NON-HEAD OF HOUSEHOLD                  |              |    |

## LOCATION SLOVENIA

 $\mathsf{GMT}\;\mathsf{CA}\;4$ 

|               |                  | Clubs            |                  |                  | Members               |                    |                                     |                    |                  |  |
|---------------|------------------|------------------|------------------|------------------|-----------------------|--------------------|-------------------------------------|--------------------|------------------|--|
|               | RESUI            | TS FOR 2015-2016 |                  |                  | RESULTS FOR 2015-2016 |                    |                                     |                    |                  |  |
| QUARTER       | NEW CLUB<br>GOAL | NEW CLUBS        | DROPPED<br>CLUBS | NET<br>GAIN/LOSS | QUARTER               | NEW MEMBER<br>GOAL | CHARTER AND<br>NEW MEMBERS<br>ADDED | DROPPED<br>MEMBERS | NET<br>GAIN/LOSS |  |
| JULY/AUG/SEPT | 0                | 0                | 0                | 0                | JULY/AUG/SEPT         | 0                  | 6                                   | 9                  | -3               |  |
| OCT/NOV/DEC   | 0                | 0                | 0                | 0                | OCT/NOV/DEC           | 10                 | 13                                  | 17                 | -4               |  |
| JAN/FEB/MAR   | 0                | 0                | 0                | 0                | JAN/FEB/MAR           | 15                 | 0                                   | 0                  | 0                |  |
| APR/MAY/JUNE  | 1                | 0                | 0                | 0                | APR/MAY/JUNE          | 40                 | 0                                   | 0                  | 0                |  |